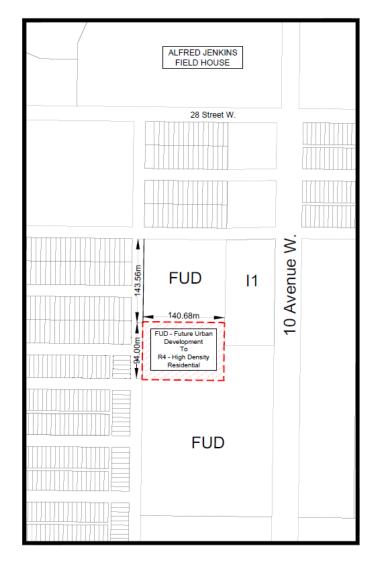

2. The City of Prince Albert Zoning District Map, being "Appendix B" Zoning Map and Amendments is hereby amended as follows:

A portion of Parcel AA, Plan 62PA10512, Ext 1 Prince Albert, Saskatchewan, as described below:

Shall be rezoned from FUD – Future Urban Development to R4 – High Density Residential.

3. This Bylaw shall come into force and take effect on, from and after the final passing thereof.

| MAYOR                                 | CITY CLERK |            |
|---------------------------------------|------------|------------|
|                                       |            |            |
| READ A THIRD TIME AND PASSED DA       | AY OF      | , A.D., 20 |
| READ A SECOND TIME THIS DAY OF        |            | , A.D., 20 |
| INTRODUCED AND READ A FIRST TIME THIS | DAY OF     | , A.D., 20 |