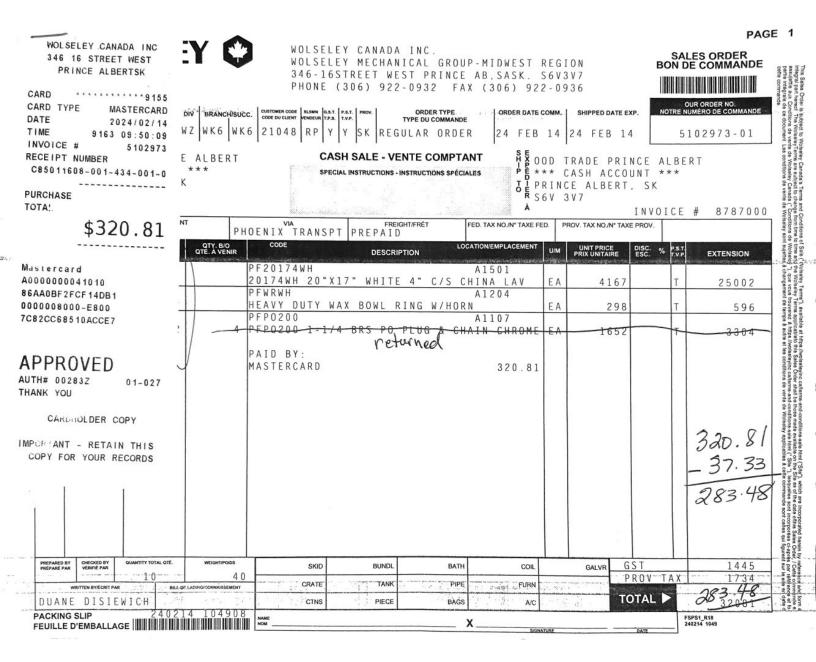

# Total of Reno Materials and Installation

| Feb 01/246 toilets                   |       | \$1503.63       | Wolseley        |
|--------------------------------------|-------|-----------------|-----------------|
| Feb 02/243 sets of bathroom taps     |       | \$ 236.40       | Canadian Tire   |
| Feb 8/241 set of taps                |       | \$ 78.80        | Canadian Tire   |
| Feb 13/242 sets of taps              |       | \$ 157.60       | Canadian Tire   |
| Feb 13/246 bathroom sinks            |       | \$ 283.48       | Wolseley        |
| Feb 16/24washers/plumbers tape-putty |       | \$ 13.29        | Canadian Tire   |
| Feb 16/24—washers and brass caps     |       | \$ 15.71        | Rona            |
| Feb 23/24Ceiling tiles               |       | \$ 716.63       | Rona            |
| Feb 28/24—brass plugs and washers    |       | \$ 21.90        | Rona            |
| Mar 6/24plastic toilet bolts         |       | \$ 3.54         | Robinson Supply |
| Mar 8/24plastic toilet bolts         |       | \$ 10.61        | Robinson Supply |
| Mar12/24 –screws for washroom stalls |       | \$ 20.54        | Bolt Supply     |
| Mar 15/24 2 sets of kitchen taps     |       | \$ 443.21       | Rona            |
| Mar 18/24 2 kitchen sinks            |       | \$ 399.58       | Econo Lumber    |
| Mar 21/24—5 Sanitary bin disposals   |       | \$ 166.50       | Macbeeners      |
| Mar 22/246 bathroom sink drains      |       | \$ 195.00       | Wolseley        |
| Mar 28/24 – 2 Couplings and adapter  |       | <u>\$ 10.83</u> | Wolseley        |
|                                      | Total | \$ 4277.25      |                 |