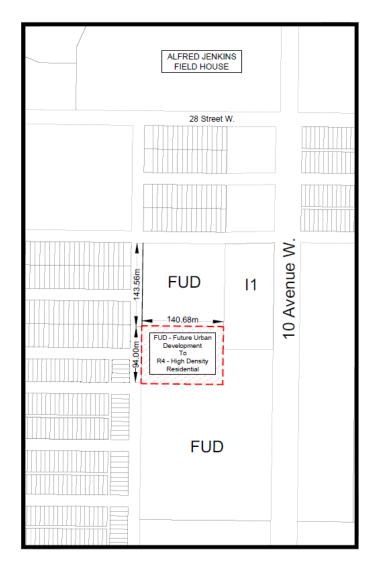

2. The City of Prince Albert Zoning District Map, being "Appendix B" Zoning Map and Amendments is hereby amended as follows:

A portion of Parcel AA, Plan 62PA10512, Ext 1 Prince Albert, Saskatchewan, as described below:

Shall be rezoned from FUD – Future Urban Development to R4 – High Density Residential.

3. This Bylaw shall come into force and take effect on, from and after the final passing thereof.

| INTRODUCED AND READ A FIRST TIME THIS DAY OF | , A.D., 20 |
|----------------------------------------------|------------|
| READ A SECOND TIME THIS DAY OF               | , A.D., 20 |
| READ A THIRD TIME AND PASSED DAY OF          | , A.D., 20 |
|                                              |            |
|                                              |            |
| MAYOR CITY CLERK                             |            |