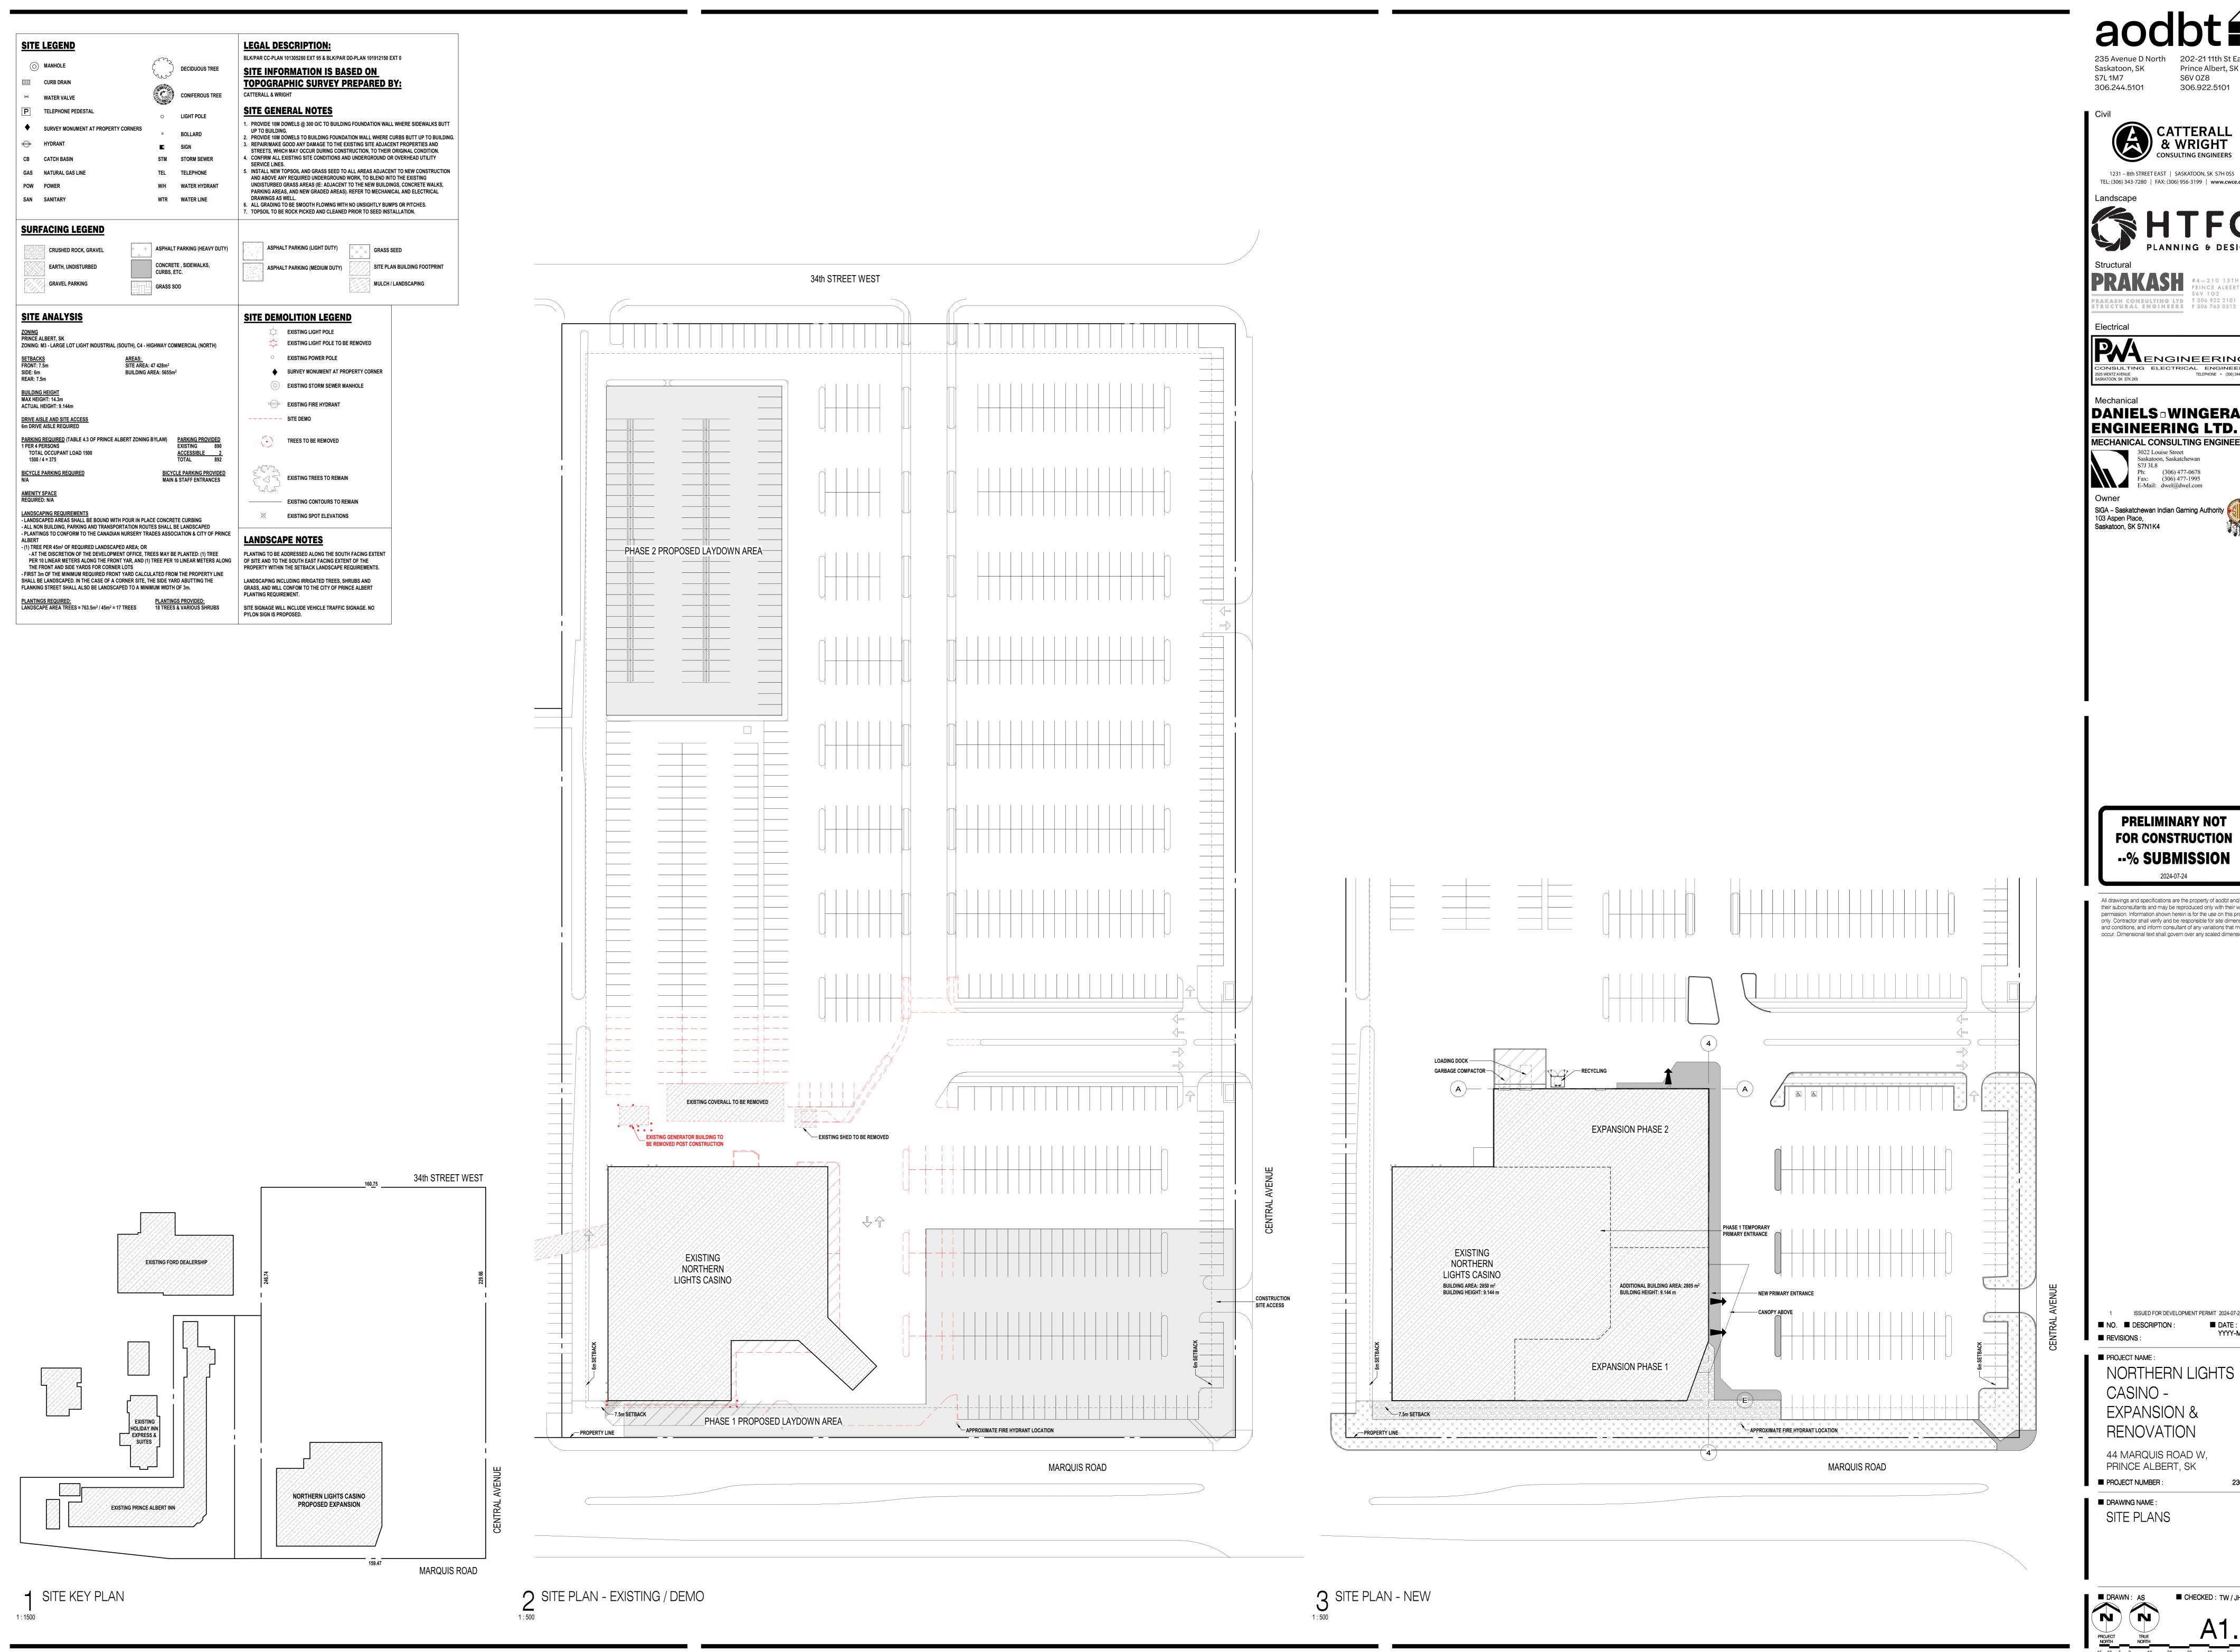

ISSUED FOR DEVELOPMENT PERMIT 2024-07-24

■ PROJECT NAME : NORTHERN LIGHTS CASINO -

EXPANSION & RENOVATION

44 MARQUIS ROAD W, PRINCE ALBERT, SK ■ PROJECT NUMBER :

■ DRAWING NAME : SITE PLANS

Saskatoon, SK Prince Albert, SK 306.922.5101 306.244.5101