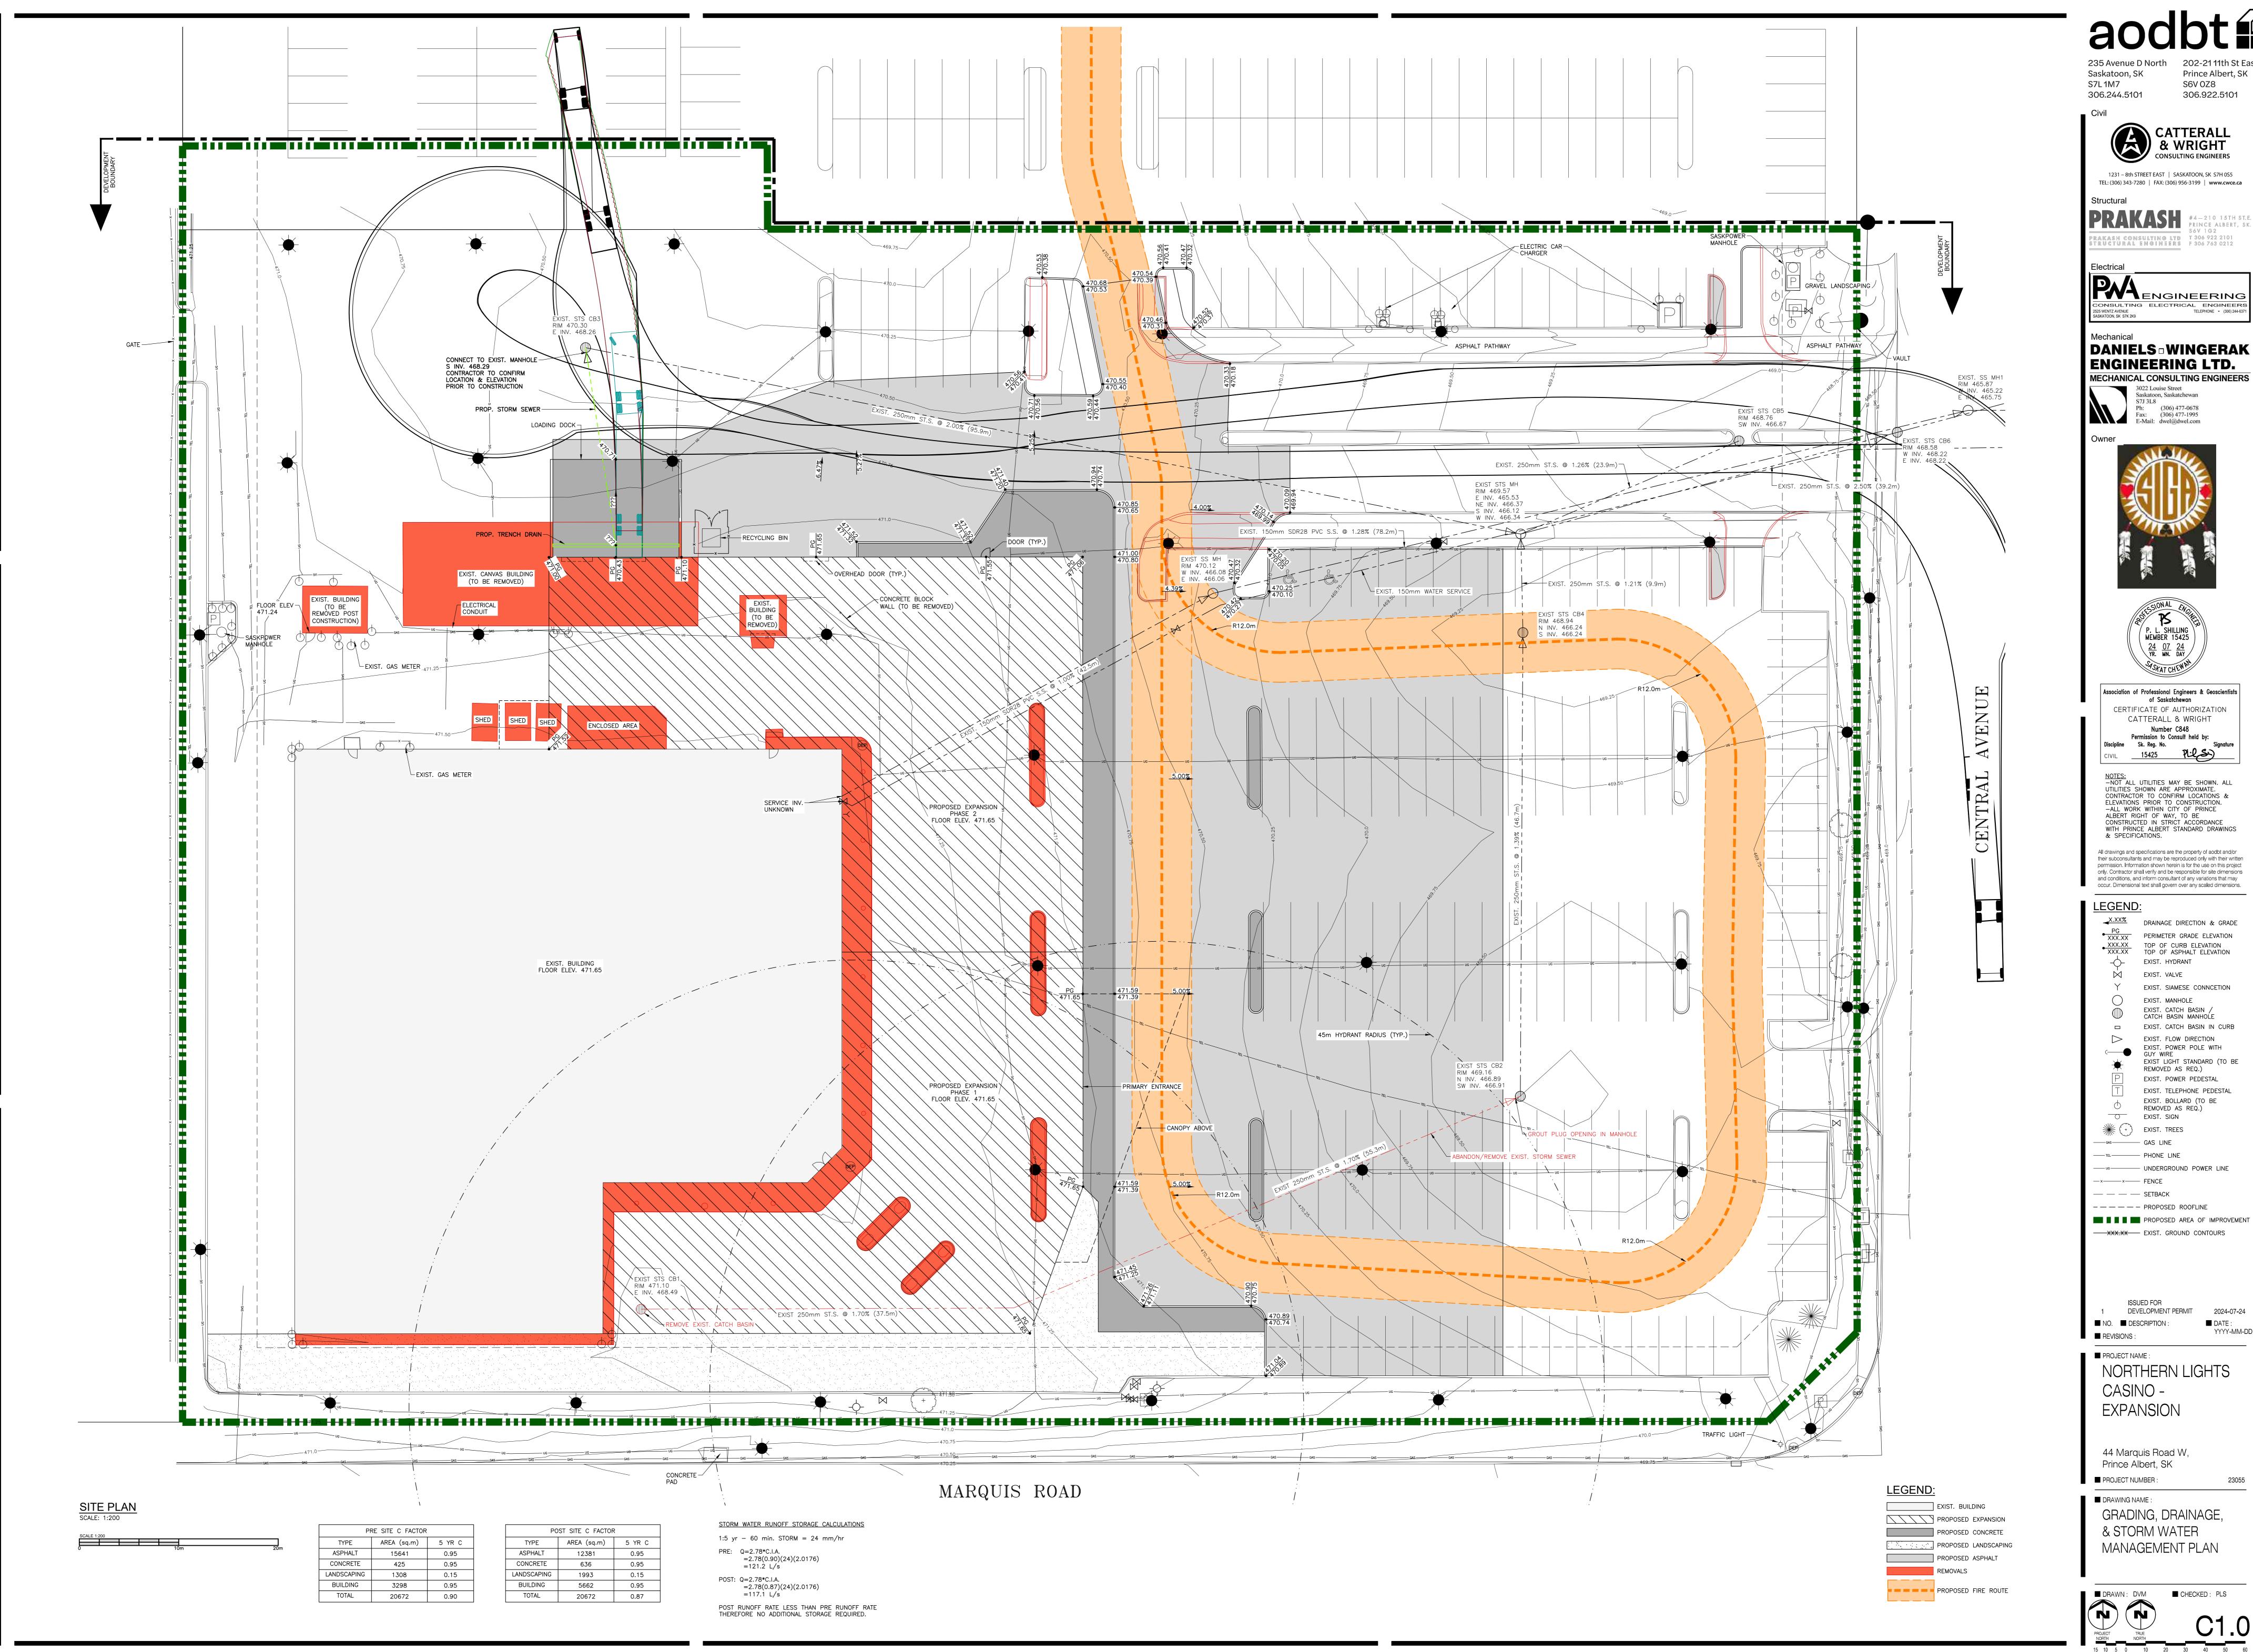

ISSUED FOR DEVELOPMENT PERMIT 2024-07-24

■ PROJECT NAME : NORTHERN LIGHTS CASINO -

EXPANSION & RENOVATION

44 MARQUIS ROAD W, PRINCE ALBERT, SK ■ PROJECT NUMBER :

■ DRAWING NAME : SITE PLANS

Saskatoon, SK Prince Albert, SK 306.922.5101 306.244.5101