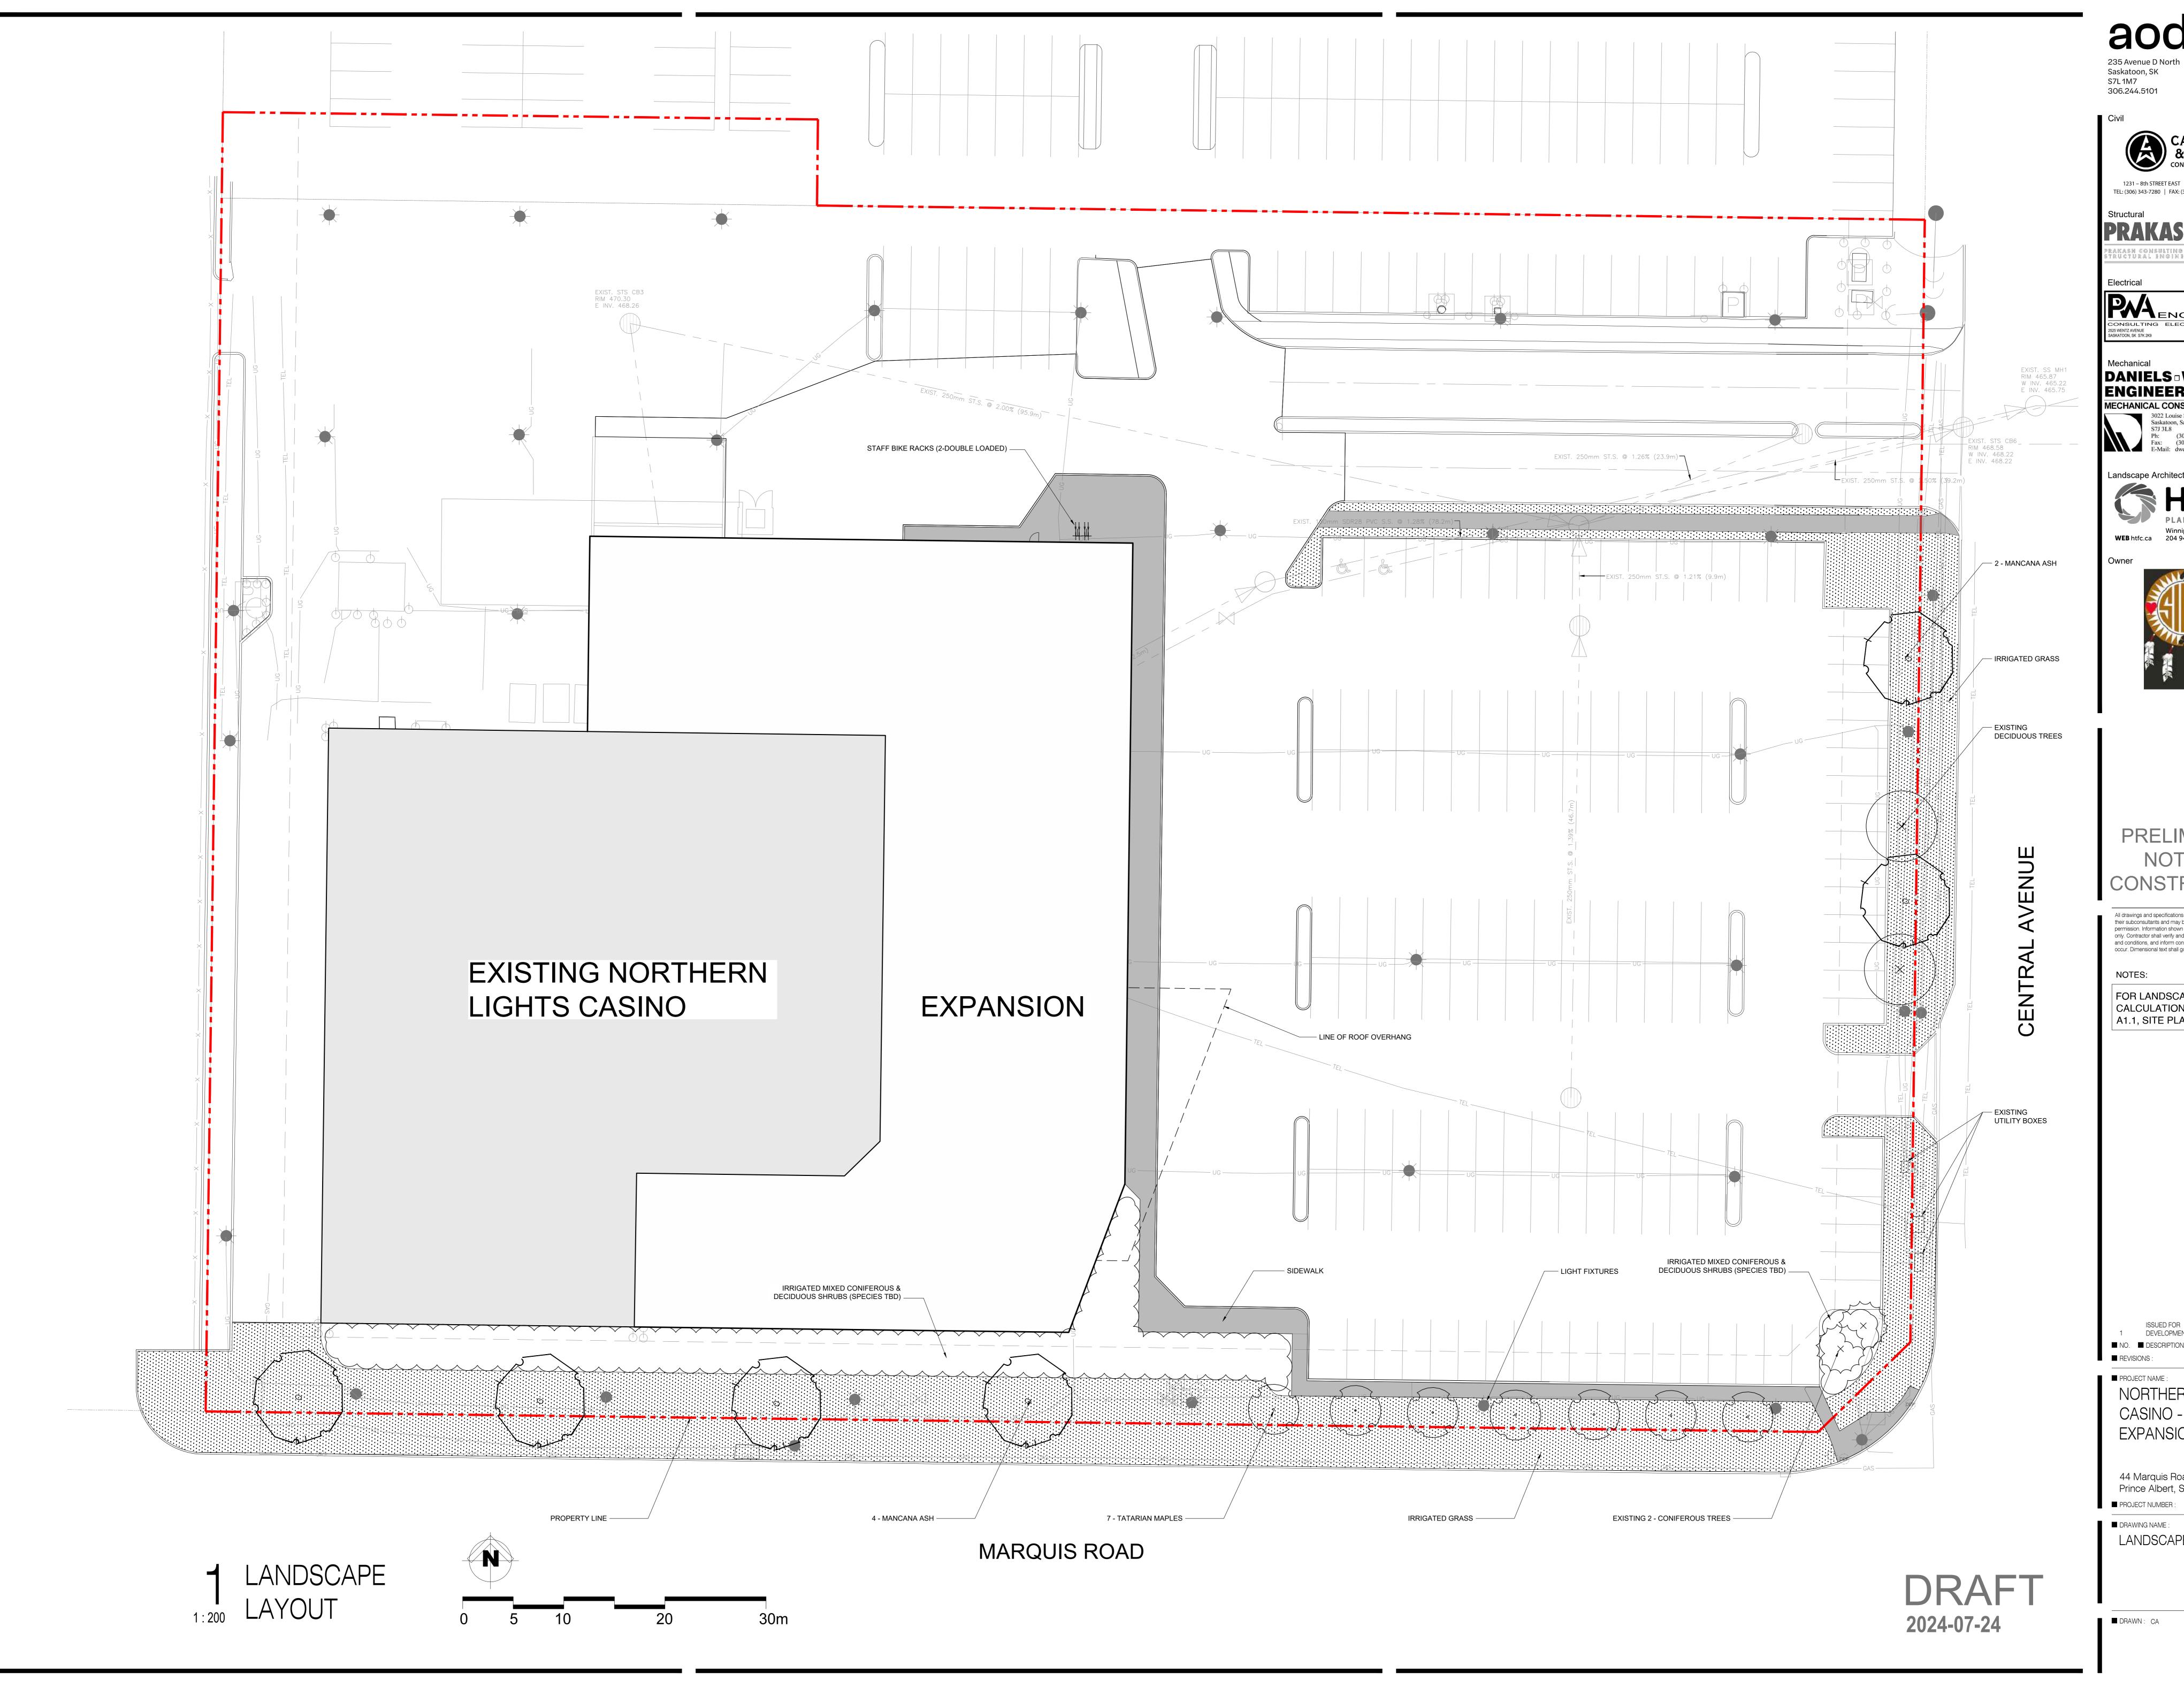

FOR LANDSCAPE BYLAW CALCULATIONS, SEE ARCH A1.1, SITE PLAN

ISSUED FOR DEVELOPMENT PERMIT 2024-07-24 ■ NO. ■ DESCRIPTION:

NORTHERN LIGHTS CASINO -**EXPANSION** 

44 Marquis Road W, Prince Albert, SK

■ DRAWING NAME : LANDSCAPE LAYOUT